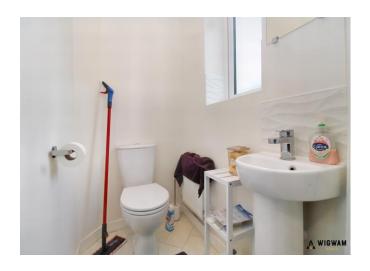

#### Downstairs WC,

With vinyl flooring, double glazed window, wash hand pedestal basin and radiator.