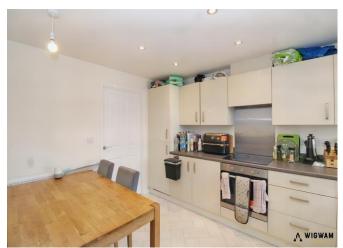

#### Kitchen/Diner,

This fitted kitchen offers vinyl flooring, laminate work surfaces, sink/drainer, radiator, double glazed window, spotlights, fridge/freezer, dishwasher, hob, extractor hood, oven and door leading to lounge.