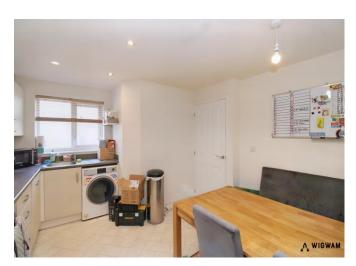

#### Kitchen/Diner,

This fitted kitchen offers vinyl flooring, laminate work surfaces, sink/drainer, radiator, double glazed window, spotlights, fridge/freezer, dishwasher, hob, extractor hood, oven and door leading to lounge.