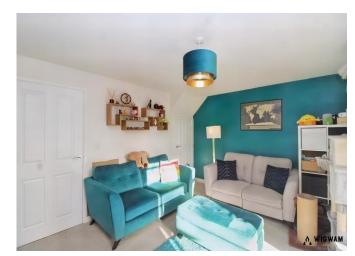

#### Lounge,

With carpet flooring, under stair storage cupboard, radiator, double glazed window and patio doors leading to the rear garden.