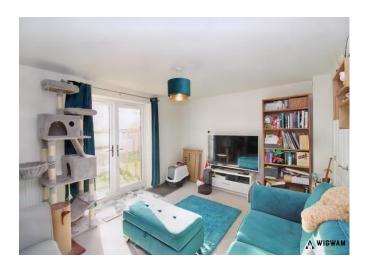

#### Lounge,

With carpet flooring, under stair storage cupboard, radiator, double glazed window and patio doors leading to the rear garden.