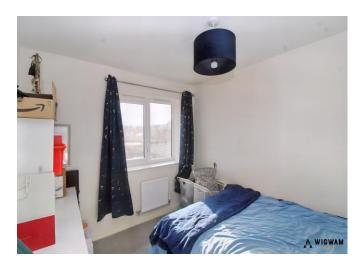

#### Bedroom 1,

With carpet flooring, radiator, storage cupboard and double glazed window.

With carpet flooring, radiator and double glazed window.