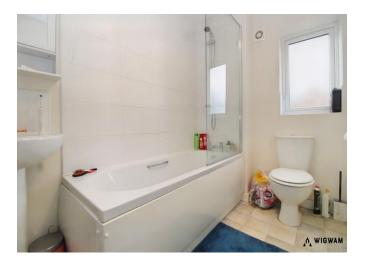

#### Bathroom,

With bath cubicle, shower attachment, vinyl flooring, radiator, WC, wash hand pedestal basin and double glazed window.