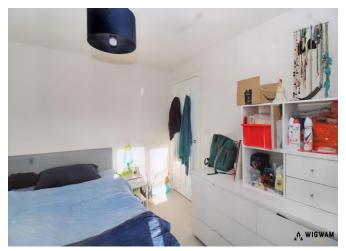

#### Bedroom 1,

With carpet flooring, radiator, storage cupboard and double glazed window.

With carpet flooring, radiator and double glazed window.

#### Bedroom 3,

With carpet flooring, radiator and double glazed window.