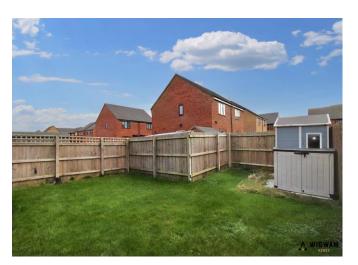

#### Rear Garden,

With patio, fence boundary, lawn and access to the front aspect.