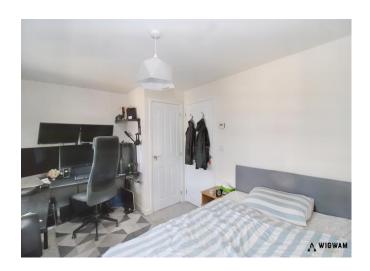

#### Bedroom 1,

With carpet flooring, radiator, storage cupboard and double glazed window.

With carpet flooring, radiator and double glazed window.